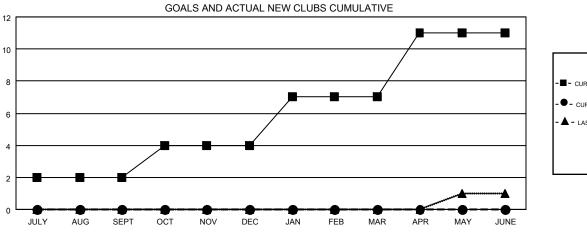

## GMT MONTHLY MEMBERSHIP PROGRESS REPORT

Results as of: 9/30/2019

Multiple District 12

**LOCATION: TENNESSEE** 

| GMT: OPEN                   |   |   |   |                                |     |     | GMT CA 1 |
|-----------------------------|---|---|---|--------------------------------|-----|-----|----------|
| Clubs RESULTS FOR 2019-2020 |   |   |   | Members  RESULTS FOR 2019-2020 |     |     |          |
|                             |   |   |   |                                |     |     |          |
| JULY/AUG/SEPT               | 2 | 0 | 0 | JULY/AUG/SEPT                  | 156 | 152 | 191      |
| OCT/NOV/DEC                 | 2 | 0 | 0 | OCT/NOV/DEC                    | 140 | 0   | 0        |
| JAN/FEB/MAR                 | 3 | 0 | 0 | JAN/FEB/MAR                    | 106 | 0   | 0        |
| APR/MAY/JUNE                | 4 | 0 | 0 | APR/MAY/JUNE                   | 129 | 0   | 0        |