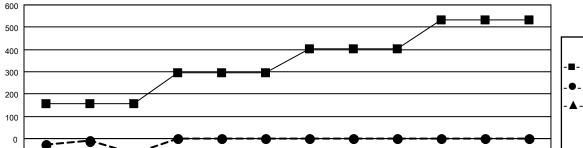

## GMT MONTHLY MEMBERSHIP PROGRESS REPORT

Results as of: 9/30/2019

Multiple District 12

**LOCATION: TENNESSEE** 

| GMT: OPEN                   |   |   |   |                                |     |     | GMT CA 1 |
|-----------------------------|---|---|---|--------------------------------|-----|-----|----------|
| Clubs RESULTS FOR 2019-2020 |   |   |   | Members  RESULTS FOR 2019-2020 |     |     |          |
|                             |   |   |   |                                |     |     |          |
| JULY/AUG/SEPT               | 2 | 0 | 0 | JULY/AUG/SEPT                  | 156 | 152 | 191      |
| OCT/NOV/DEC                 | 2 | 0 | 0 | OCT/NOV/DEC                    | 140 | 0   | 0        |
| JAN/FEB/MAR                 | 3 | 0 | 0 | JAN/FEB/MAR                    | 106 | 0   | 0        |
| APR/MAY/JUNE                | 4 | 0 | 0 | APR/MAY/JUNE                   | 129 | 0   | 0        |

GOALS AND ACTUAL MEMBERS CUMULATIVE

| DROPPED CLUBS: 0 |     |
|------------------|-----|
| DROPPED MEMBERS  |     |
| DECEASED         | 20  |
| CLUB CANCELLED   | 0   |
| OTHER            | 171 |
| TOTAL            | 191 |